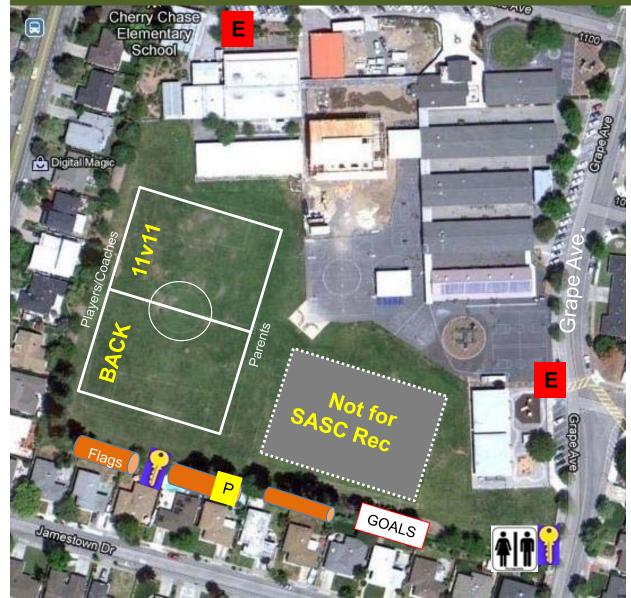

# Cherry Chase Elementary

# 1138 Heatherstone Way, Sunnyvale

# **Rec Game Day Instructions**

#### First Game of the Day

- Get key from lockbox and unlock portapottie and storage tube with the 4 corner flags. Return key to lockbox.
- Use combo to unlock goals. TIP: Once you enter the 4 digit code, press shackle on the lock down, it will pop up. Leave cables on fence.
- Lift post and rotate wheels to move goals.
- Once goals are placed, lift and rotate wheels the opposite direction to lock into position.
- Anchor goals with the 2 back stakes

## Last Game of the Day

- Return flags to storage tube and lock tube and portapottie.
- Move goals back to where the ivy is and place them face to face. Rotate back wheels of goal and lock main posts together.

## Legend

Entrance

Lockbox

•

Black storage tube

Goals on wheels

Portapottie/Bathrooms

Paint